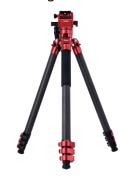

## **Easy Traveler Video XL Red and Grey**

- High load capacity: Impressive 6 kg load capacity for stable support.
- Maximum height of 171 cm: Reach the desired shooting height with ease
- Ultra-light carbon tripod: Only 1.65 kg for convenient transport and stable handling
- Compact pack size: At only 54.2 cm, the tripod is easy to transport and stow away
- Easy locking function: New ball head design with effortless locking function
- Ground level shooting: Separable centre column allows shooting at low heights
- Accessory compatibility: Two 1/4 inch threads on the shoulder for attaching accessories
- Hidden smartphone holder: Convenient holder in the centre column for secure positioning
- Integrated spikes: Secure grip even on uneven ground
- Monopod function: Easy conversion for use as a monopod
- Integrated spirit level: Perfectly aligned shots thanks to built-in bubble level

Specifications are subject to change without notice.

www.rollei.com

Grey