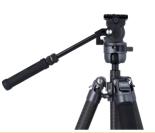

## **Easy Traveler Video XL**

## **Easy Traveler Video XL Red and Grey**

- High load capacity: Impressive 6 kg load capacity for stable support.
- Maximum height of 171 cm: Reach the desired shooting height with ease
- Ultra-light carbon tripod: Only 1.65 kg for convenient transport and stable handling
- Compact pack size: At only 54.2 cm, the tripod is easy to transport and stow away
- Easy locking function: New ball head design with effortless locking function
- Ground level shooting: Separable centre column allows shooting at low heights
- Accessory compatibility: Two 1/4 inch threads on the shoulder for attaching accessories
- Hidden smartphone holder: Convenient holder in the centre column for secure positioning
- Integrated spikes: Secure grip even on uneven ground
- Monopod function: Easy conversion for use as a monopod
- Integrated spirit level: Perfectly aligned shots thanks to built-in bubble level